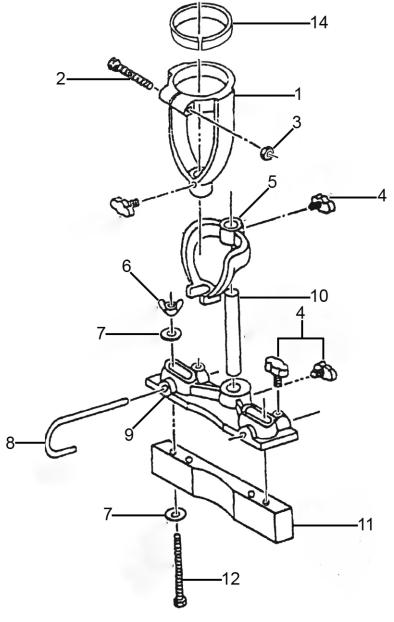

## **Wood Mortising Attachment 40-65mm** with Chisels

Model No: MA10.V2

| Item | Part No.   | Description              |
|------|------------|--------------------------|
| 1    | MA10.V2-01 | Chisel Holder            |
| 2    | HHB860.S   | Hex Head Bolt M8 x 60mm  |
| 3    | SN8.S      | Steel Nut M8             |
| 4    | MA10.V2-04 | Knob (c/w Threaded Stud) |
| 5    | MA10.V2-05 | Arm                      |
| 6    | SN8.SW     | Wing Nut M8              |
| 7    | RW825.S    | Repair Washer M8 x 25mm  |
| 8    | MA10.V2-08 | Curved Rod               |
| 9    | MA10.V2-09 | Rod Holder               |
| 10   | MA10.V2-10 | Steel Rod                |

| Item | Part No.    | Description                       |
|------|-------------|-----------------------------------|
| 11   | MA10.V2-11  | Fence                             |
| 12   | HHB8110.S   | Hex Head Bolt M8 x 110mm          |
| 14   | MA10.V2-14A | Reducer                           |
|      | MA10.V2-14B | Reducer (Not Shown)               |
|      | MA10.V2-14C | Reducer (Not Shown)               |
|      | MA10.V2-14D | Reducer (Not Shown)               |
|      | MA10.V2-15  | Mortising Chisel 1/4" (Not Shown) |
|      | MA10.V2-16  | Mortising Chisel 3/8" (Not Shown) |
|      | MA10.V2-17  | Mortising Chisel 1/2" (Not Shown) |